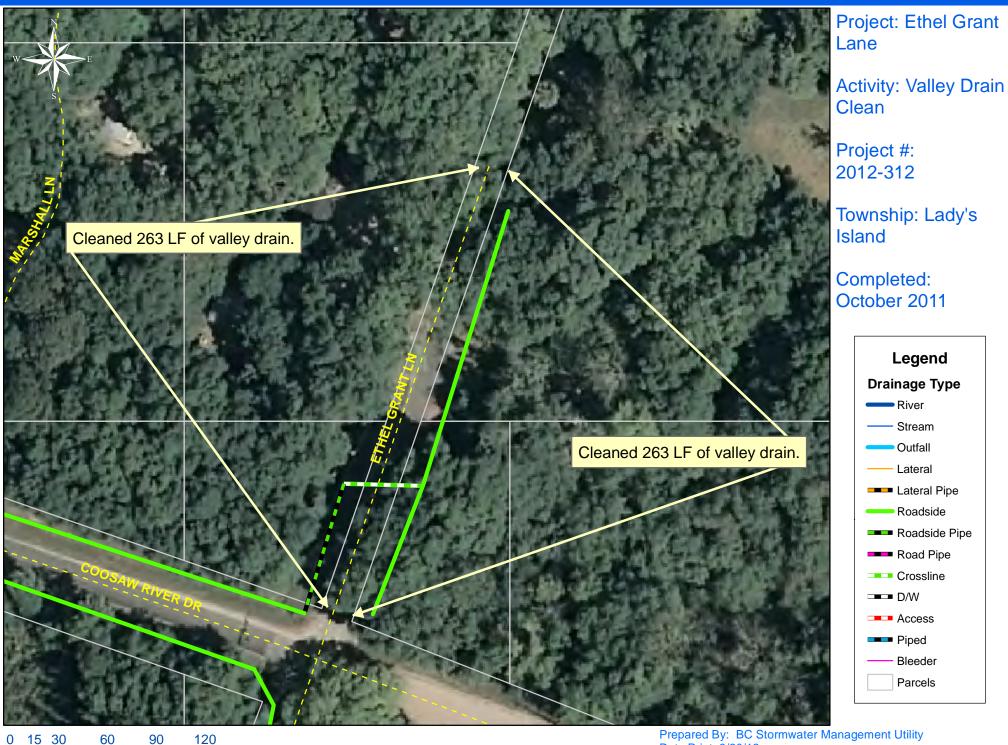

## Narrative Description of Project:

Completion: Oct-11

Project improved 5,856 L.F. of drainage system. Cleaned out 5,916 L.F. of valley drains. This project consisted of the following areas: Rue Du Bois (2,600 L.F.), Friendship Lane (2,730 L.F.) and Ethel Grant Lane (586 L.F.)

## 1 inch = 141 feet

Date Print: 8/22/12 File:C:/sethdata/projects/projectmaps/SS/Rue du Bois 12-312

Feet

Date Print: 8/20/12 File:C:/sethdata/projects/projectmaps/SS/Ethel Grant Ln 12-312