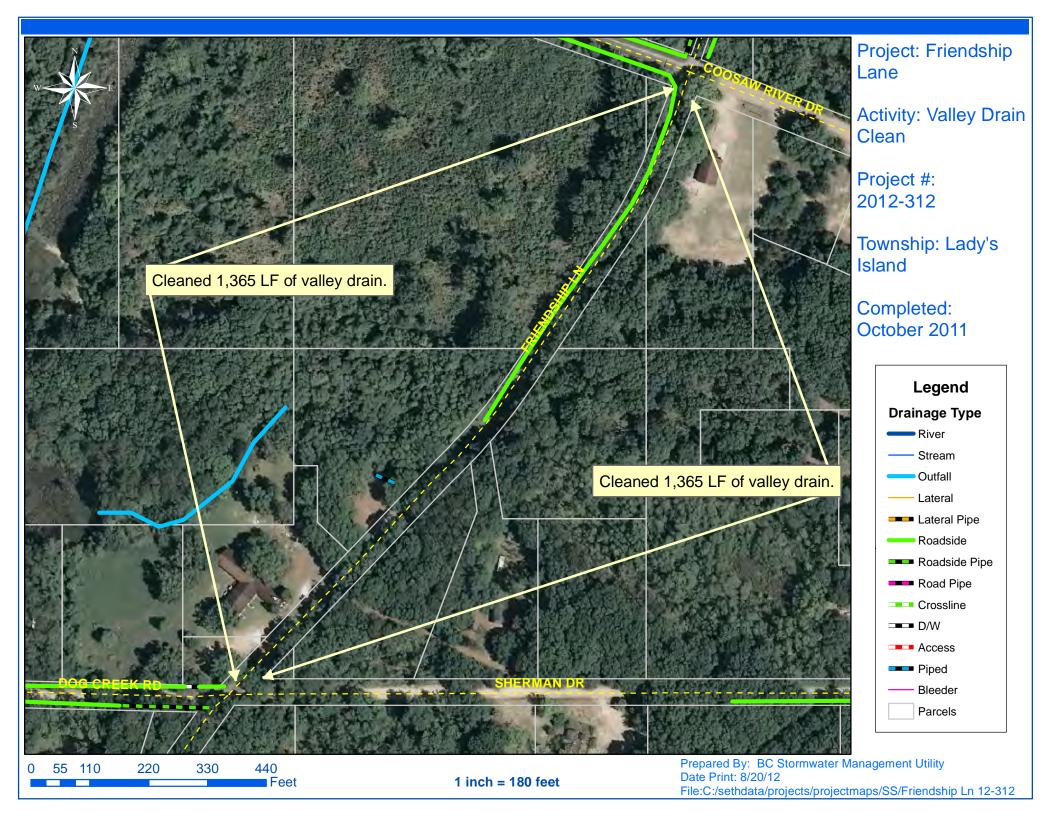

## Narrative Description of Project:

Completion: Oct-11

Project improved 5,856 L.F. of drainage system. Cleaned out 5,916 L.F. of valley drains. This project consisted of the following areas: Rue Du Bois (2,600 L.F.), Friendship Lane (2,730 L.F.) and Ethel Grant Lane (586 L.F.)