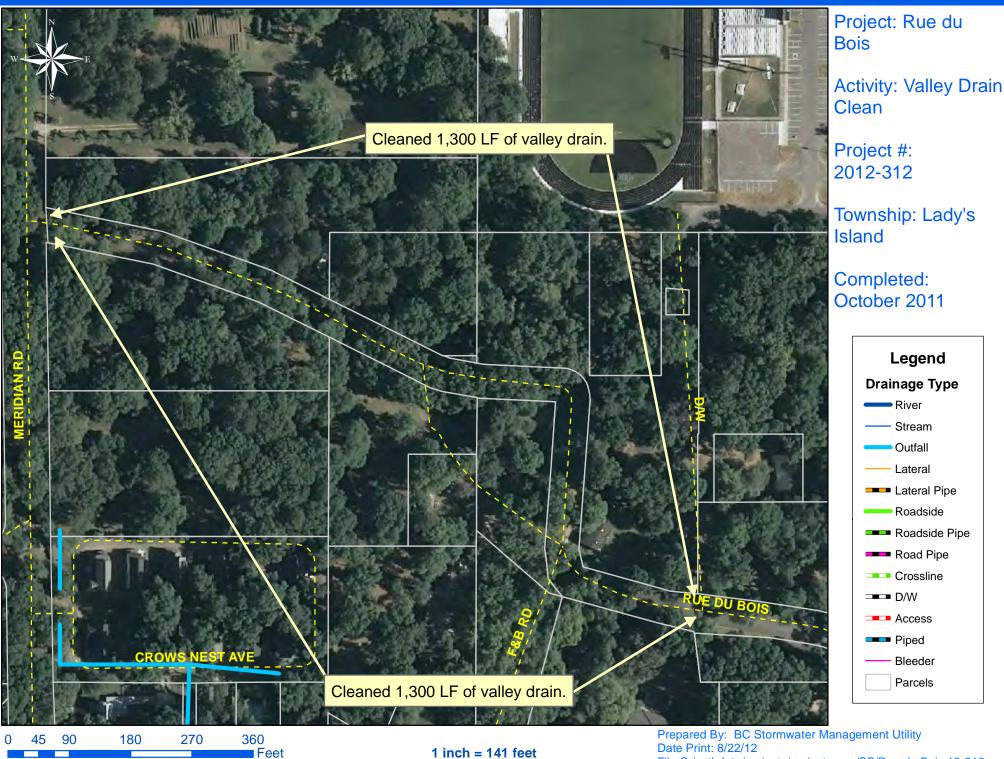

## Narrative Description of Project:

Completion: Oct-11

Project improved 5,856 L.F. of drainage system. Cleaned out 5,916 L.F. of valley drains. This project consisted of the following areas: Rue Du Bois (2,600 L.F.), Friendship Lane (2,730 L.F.) and Ethel Grant Lane (586 L.F.)

## 1 inch = 141 feet

Date Print: 8/22/12 File:C:/sethdata/projects/projectmaps/SS/Rue du Bois 12-312

Feet

Date Print: 8/20/12 File:C:/sethdata/projects/projectmaps/SS/Ethel Grant Ln 12-312